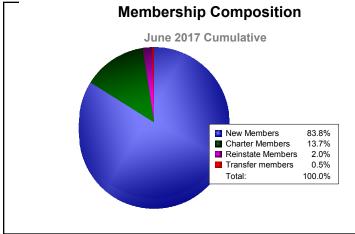

4

2

0 -2

-4

5

| Year      | New<br>Clubs | Dropped<br>Clubs | Gain/<br>Loss<br>Clubs | New<br>Members | Charter<br>Members | Reinstate<br>Members | Transfer<br>Members | Total<br>Member<br>Added | Total<br>Members<br>Dropped | Gain/<br>Loss<br>Members |
|-----------|--------------|------------------|------------------------|----------------|--------------------|----------------------|---------------------|--------------------------|-----------------------------|--------------------------|
| 2012-2013 | 5            | -5               |                        | 894            | 153                | 98                   | 3                   | 1148                     | -1109                       | 39                       |
| 2013-2014 | 7            | -4               | 3                      | 562            | 239                | 48                   | 23                  | 872                      | -1059                       | -187                     |
| 2014-2015 | 8            | -7               | 1                      | 854            | 243                | 74                   | 55                  | 1226                     | -941                        | 285                      |
| 2015-2016 | 7            | -4               | 3                      | 821            | 197                | 27                   | 9                   | 1054                     | -953                        | 101                      |
| 2016-2017 | 6            | -5               | 1                      | 1296           | 212                | 31                   | 7                   | 1546                     | -877                        | 669                      |
| Average   | 7            | -5               | 2                      | 885            | 209                | 56                   | 19                  | 1169                     | -988                        | 181                      |
| Clubs     |              |                  |                        |                |                    |                      |                     |                          |                             |                          |
| 8         |              |                  |                        |                |                    |                      |                     |                          |                             |                          |