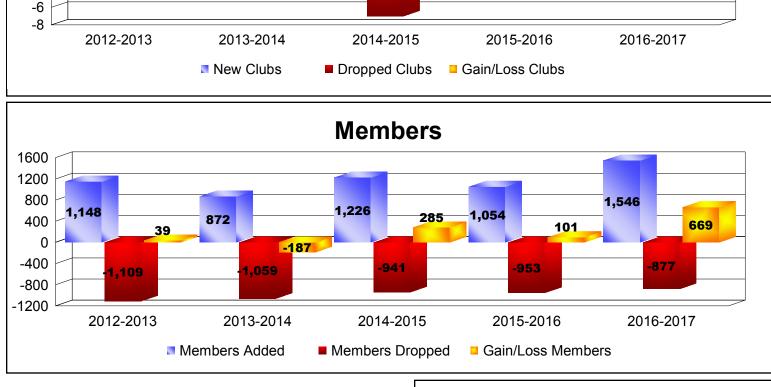

4

2

0 -2

-4

5

| Year      | New<br>Clubs | Dropped<br>Clubs | Gain/<br>Loss<br>Clubs | New<br>Members | Charter<br>Members | Reinstate<br>Members | Transfer<br>Members | Total<br>Member<br>Added | Total<br>Members<br>Dropped | Gain/<br>Loss<br>Members |
|-----------|--------------|------------------|------------------------|----------------|--------------------|----------------------|---------------------|--------------------------|-----------------------------|--------------------------|
| 2012-2013 | 5            | -5               |                        | 894            | 153                | 98                   | 3                   | 1148                     | -1109                       | 39                       |
| 2013-2014 | 7            | -4               | 3                      | 562            | 239                | 48                   | 23                  | 872                      | -1059                       | -187                     |
| 2014-2015 | 8            | -7               | 1                      | 854            | 243                | 74                   | 55                  | 1226                     | -941                        | 285                      |
| 2015-2016 | 7            | -4               | 3                      | 821            | 197                | 27                   | 9                   | 1054                     | -953                        | 101                      |
| 2016-2017 | 6            | -5               | 1                      | 1296           | 212                | 31                   | 7                   | 1546                     | -877                        | 669                      |
| Average   | 7            | -5               | 2                      | 885            | 209                | 56                   | 19                  | 1169                     | -988                        | 181                      |
| Clubs     |              |                  |                        |                |                    |                      |                     |                          |                             |                          |
| 8         |              |                  |                        |                |                    |                      |                     |                          |                             |                          |